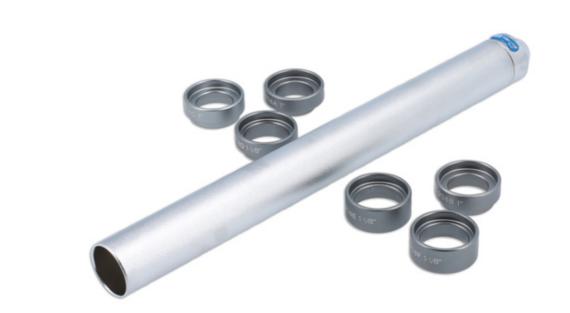

## LTR Crown Race Setting Tool

Used for the installation of a fork crown race, the lowest part of a headset. Ensures the race is correctly fitted and set, without causing damage to either the forks or the crown race and bearing surface. Simply select the correct size adaptor so that it sits on the outside shoulder of the crown race, slide the setting tool onto the fork steerer and tap the end cap firmly with a dead blow hammer until the race has been seated.

## **Additional Information**

- Crown race fitting tool for use on 1" and 1 1/8" crown races.
- Includes one setting tool, plus 3 x 1" and 3 x 1 1/8" adaptor cups.
- Fits fork steerers up to 340mm long.
- For use with a dead blow hammer, please see Laser Part No. 2465.
- Oversized version, 1 1/4" and 1 1/2" (1.5"), also available, please see Laser Part No. 8202.