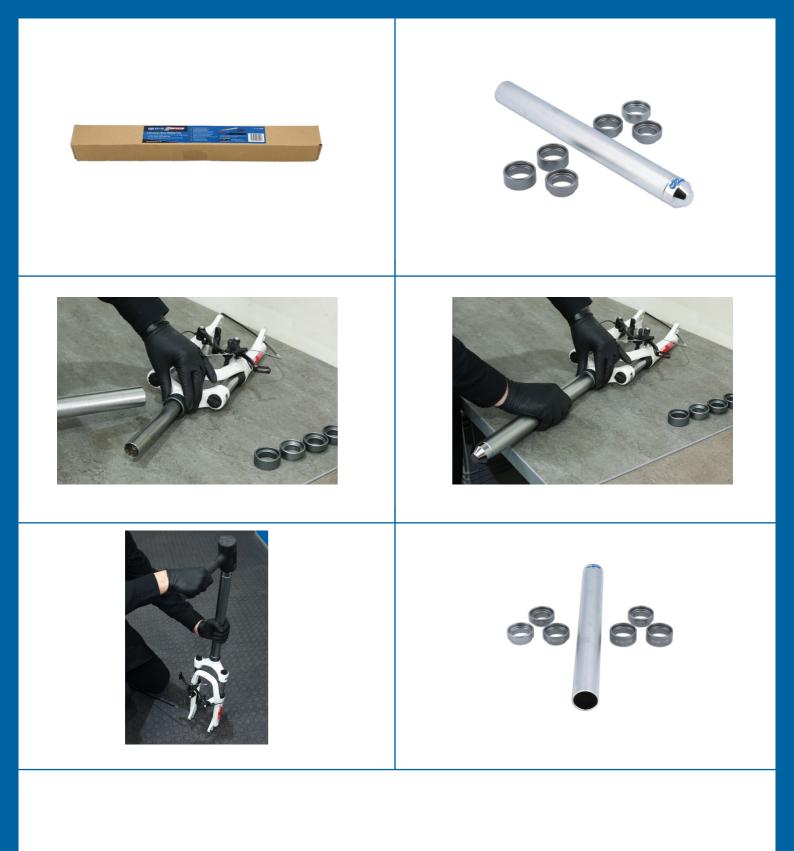

## LTR Crown Race Setting Tool

Used for the installation of a fork crown race, the lowest part of a headset. Ensures the race is correctly fitted and set, without causing damage to either the forks or the crown race and bearing surface. Simply select the correct size adaptor so that it sits on the outside shoulder of the crown race, slide the setting tool onto the fork steerer and tap the end cap firmly with a dead blow hammer until the race has been seated.

## **Additional Information**

- Crown race fitting tool for use on 1" and 1 1/8" crown races.
- Includes one setting tool, plus 3 x 1" and 3 x 1 1/8" adaptor cups.
- Fits fork steerers up to 340mm long.
- For use with a dead blow hammer, please see Laser Part No. 2465.
- Oversized version, 1 1/4" and 1 1/2" (1.5"), also available, please see Laser Part No. 8202.